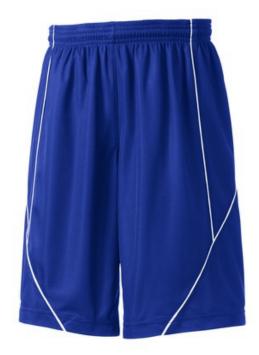

# Sport-Tek<sup>®</sup> Youth PosiCharge<sup>®</sup> Mesh Reversible Spliced Short. YT565

A roomy reversible, moisture-wicking short that does double duty with spliced piping details.

PosiCharge technology offers superior bleed resistance.

- 3.2-ounce, 100% polyester mesh with PosiCharge technology
- White mesh reverse with colored piping
- Double-layer construction with open, individually hemmed layers for easy decoration
- Elastic waistband
- No drawcord
- 9-inch inseam