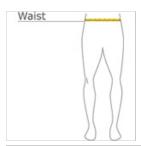

### **HOW TO MEASURE**

## WAIST

Measure around the smallest part of the natural waist.

### **SIZE CHART**

|  |       | XS    | S     | М     | L     | XL    |
|--|-------|-------|-------|-------|-------|-------|
|  | Size  | 4     | 6/8   | 10/12 | 14/16 | 18/20 |
|  | Waist | 24-25 | 25-26 | 26-27 | 27-28 | 28-31 |