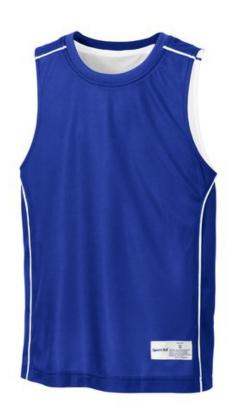

## Sport-Tek<sup>®</sup> Youth PosiCharge<sup>®</sup> Mesh Reversible Sleeveless Tee. YT555

This reversible, moisture-wicking essential has piping on shoulders and side panels. PosiCharge technology keeps colors vibrant.

- 3.2-ounce, 100% polyester mesh with
  PosiCharge technology
- White mesh reverse with colored piping
- Rib knit neck

 Double-layer construction with open, individually hemmed layers for easy decoration