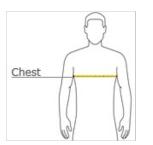

#### **HOW TO MEASURE**

#### CHEST WIDTH

Measure under the arm and around the fullest part of the chest with arms down, keeping tape horizontal.

## SIZE CHART

|       | XS    | S     | М     | L     | XL    |
|-------|-------|-------|-------|-------|-------|
| Size  | 4     | 6/8   | 10/12 | 14/16 | 18/20 |
| Chest | 25-26 | 26-28 | 28-30 | 30-32 | 32-35 |