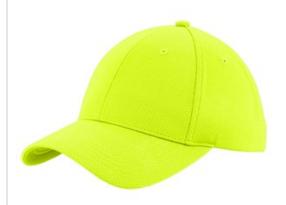

# Sport-Tek<sup>®</sup> Youth PosiCharge<sup>®</sup> RacerMesh<sup>®</sup> Cap. YSTC26

This colorfast cap wicks moisture for breathable comfort and coordinates with our PosiCharge RacerMesh Polos, Tees and Visor.

- **Fabric** 100% polyester closed-hole flat back mesh with PosiCharge technology
- **Structure** Structured
- Profile Mid
- Closure Hook and loop

If applying sublimation, special care must be taken throughout the process. Contact your decorator for more details.