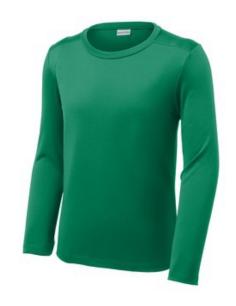

# Sport-Tek <sup>®</sup> Youth Posi-UV<sup>™</sup> Pro Long Sleeve Tee. YST420LS

These high-performance tees have a soft, matte hand and deliver exceptional UV protection, PosiCharge color-locking technology and moisture wicking.

- 4-ounce, 100% polyester interlock with PosiCharge technology
- UPF rating of 50
- Removable tag for comfort and relabeling
- Set-in sleeves