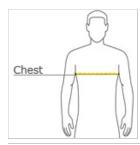

#### **HOW TO MEASURE**

### CHEST WIDTH

Measure under the arm and around the fullest part of the chest with arms down, keeping tape horizontal.

#### **SIZE CHART**

|   |       | XS    | S     | М     | L     | XL    |
|---|-------|-------|-------|-------|-------|-------|
|   | Size  | 4/5   | 6/8   | 10/12 | 14/16 | 18/20 |
| Г | Chest | 22-24 | 25-27 | 28-30 | 30-32 | 32-34 |