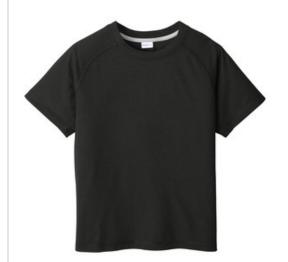

# Sport-Tek <sup>®</sup> Youth PosiCharge <sup>®</sup> Tri-Blend Wicking Raglan Tee. YST400

This ultracomfortable tee combines moisturewicking performance, unbeatable tri-blend softness and PosiCharge technology to lock in color.

- 4.4-ounce, 75/13/12 poly/cotton/rayon jersey with PosiCharge technology
- 4.6-ounce, 75/13/12 poly/cotton/rayon jersey with PosiCharge technology (Black Triad Solid)
- 4.7-ounce, 75/13/12 poly/cotton/rayon jersey with PosiCharge technology (White)
- Tear-away removable label
- Contrast neck taping (except White, which is dyed-to-match)
- Raglan sleeves