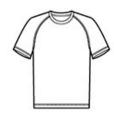

Machine wash cold with like colors: only nonchlorine bleached when needed, tumble dry low, do not use fabric softener, remove promptly, cool iron if necessary, do not dry clean.

front

back