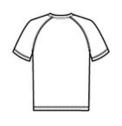

Machine wash cold with like colors: only nonchlorine bleached when needed, tumble dry low, do not use fabric softener, remove promptly, cool iron if necessary, do not dry clean.

front

back