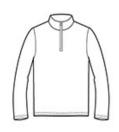

# SPORT-TEK

This lightweight pullover locks in color and wicks moisture. It's versatile enough for year-round wear.

Sport-Tek<sup>®</sup> Youth PosiCharge<sup>®</sup> Competitor <sup>™</sup> 1/4-Zip Pullover. YST357

- 3.8-ounce, 100% polyester interlock with
  PosiCharge technology
- Tear-away removable label
- Cadet collar
- Reverse coil zipper
- Set-in sleeves
- Open cuffs and hem

# CARE INSTRUCTIONS

Machine wash cold with like colors: only nonchlorine bleached when needed, tumble dry low, do not use fabric softener, remove promptly, cool iron if necessary, do not dry clean.

front