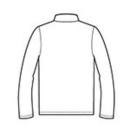

# SPORT-TEK

This lightweight pullover locks in color and wicks moisture. It's versatile enough for year-round wear.

Sport-Tek<sup>®</sup> Youth PosiCharge<sup>®</sup> Competitor <sup>™</sup> 1/4-Zip Pullover. YST357

- 3.8-ounce, 100% polyester interlock with
  PosiCharge technology
- Tear-away removable label
- Cadet collar
- Reverse coil zipper
- Set-in sleeves
- Open cuffs and hem

# CARE INSTRUCTIONS

Machine wash cold with like colors: only nonchlorine bleached when needed, tumble dry low, do not use fabric softener, remove promptly, cool iron if necessary, do not dry clean.



front



back

#### **HOW TO MEASURE**



## CHEST WIDTH

Measure under the arm and around the fullest part of the chest with arms down, keeping tape horizontal.

#### SIZE CHART

|       | XS    | S     | Μ     | L     | XL    |
|-------|-------|-------|-------|-------|-------|
| Size  | 4/5   | 6/8   | 10/12 | 14/16 | 18/20 |
| Chest | 22-24 | 25-27 | 28-30 | 30-32 | 32-34 |

### COLOR INFORMATION





BlackGrey ConcreteIron GreyTrue NavyPMS NTR BLACKPMS COOL GRAY PMS 7540CPMS 533CC10C

True Royal PMS 7686C