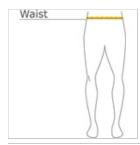

## HOW TO MEASURE

 $\ensuremath{\mathsf{WAIST}}$  Measure around the smallest part of the natural waist.