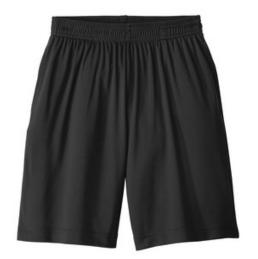

## Sport-Tek<sup>®</sup> Youth PosiCharge <sup>®</sup> Competitor <sup>™</sup> Pocketed Short. YST355P

Our lightweight, unlined short with pockets wicks moisture and locks in colors.

- 3.8-ounce, 100% polyester interlock with PosiCharge technology
- Removable tag for comfort and relabeling
- Elastic waistband
- No drawcord
- Side pockets
- 9-inch inseam