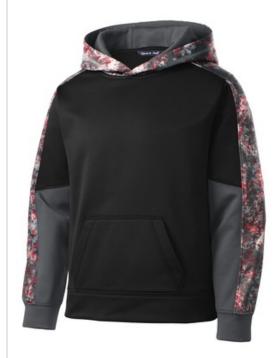

# Sport-Tek<sup>®</sup> Youth Sport-Wick<sup>®</sup> Mineral Freeze Fleece Colorblock Hooded Pullover. YST231

The granite-like Mineral Freeze print is strategically placed along with two solid team colors in this pullover that wicks moisture.

- >5.5-ounce, 100% polyester
- Anti-static
- Three-panel hood
- No drawcord at hood
- Solid self-fabric hood lining
- Sublimated Mineral Freeze print on hood and sleeves
- Two-tone sleeves
- Taped neck
- Self-fabric cuffs and hem
- Front pouch pocket