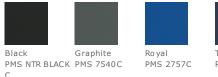

New Era neck taping
- Locker loop
- Raglan sleeves embossed with subtle Diamond Era pattern
- Vision zipper with easy-grip, textured New Era zipper pull
- Silicone New Era flag logo on left sleeve
- Drop tail hem

## CARE INSTRUCTIONS

front



back

Machine wash cold with lie colors. Do not use softeners. Tumble dry low. Remove promptly. Only non-chlorine bleach when needed. Cool iron if necessary. Do not dry clean.

HOW TO MEASURE



CHEST WIDTH

Measure under the arm and around the fullest part of the chest with arms down, keeping tape horizontal.

## SIZE CHART

|       | XS    | S     | Μ     | L     | XL    |
|-------|-------|-------|-------|-------|-------|
| Size  | 4     | 6/8   | 10/12 | 14/16 | 18/20 |
| Chest | 25-26 | 26-28 | 28-30 | 30-32 | 32-35 |

## **COLOR INFORMATION**



True Navy PMS 533C