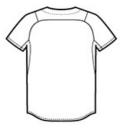

Machine wash cold with lie colors. Do not use softeners. Tumble dry low. Remove promptly. Only non-chlorine bleach when needed. Cool iron if necessary. Do not dry clean.

front

back