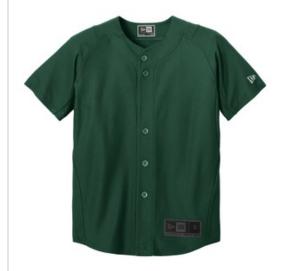

# New Era <sup>®</sup> Youth Diamond Era Full-Button Jersey. YNEA220

Created from the same Diamond Era textured fabric as our iconic baseball caps, this moisturewicking, snag-resistant jersey is designed for onfield performance, but is also perfect for fans.

- 5.3-ounce, 100% polyester Diamond Era jacquard
- Heat transfer label for tag-free comfort
- Raglan sleeves
- Underarm gussets
- Engraved New Era dyed-to-match buttons
- Buttons placed for ease of embellishment
- Embroidered New Era flag logo on left sleeve
- Shirt tail hem
- Woven New Era jock tag at hem

Machine wash cold with lie colors. Do not use softeners. Tumble dry low. Remove promptly. Only non-chlorine bleach when needed. Cool iron if necessary. Do not dry clean.

front

back