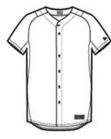

Machine wash cold with lie colors. Do not use softeners. Tumble dry low. Remove promptly. Only non-chlorine bleach when needed. Cool iron if necessary. Do not dry clean.

front

back