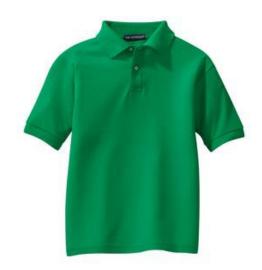

# Port Authority<sup>®</sup> Youth Silk Touch™ Polo. Y500

An enduring favorite, our comfortable classic polo is anything but ordinary. With superior wrinkle and shrink resistance, a silky soft hand and an incredible range of styles, sizes and colors, it's a first-rate choice for uniforming just about any

- 5-ounce, 65/35 poly/cotton pique
- Flat knit collar and cuffs
- 2-button placket on XS-M
- 3-button placket on L-XL
- Metal buttons with dyed-to-match plastic rims
- Double-needle armhole seams and hem
- Side vents

### **COLOR INFORMATION**

PMS NTR BLACK PMS 7428C

PMS 187C PMS 3597C

Cool Grey

White

Dark Green

PMS 143C

Kelly Green