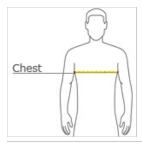

#### **HOW TO MEASURE**

# CHEST WIDTH

Measure under the arm and around the fullest part of the chest with arms down, keeping tape horizontal.

## SIZE CHART

|       | XS    | S     | М     | L     | XL    |
|-------|-------|-------|-------|-------|-------|
| Size  | 4     | 6/8   | 10/12 | 14/16 | 18/20 |
| Chest | 25-26 | 26-28 | 28-30 | 30-32 | 32-35 |