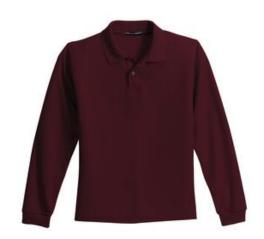

# Port Authority<sup>®</sup> Youth Long Sleeve Silk Touch™ Polo. Y500LS

A favorite for years, our Silk Touch polo is soft, supple and easy to care for. The silky smooth pique knit resists wrinkles while the classic long sleeve style looks great on everyone.

- 5-ounce, 65/35 poly/cotton pique
- Flat knit collar and cuffs
- Double-needle armhole seams and hem
- 2- button placket on XS-M
- 3-button placket on L-XL
- Metal buttons with dyed-to-match plastic rims
- Side vents