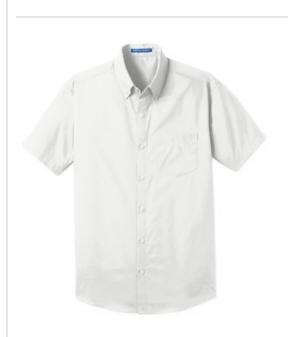

# Port Authority<sup>®</sup> Short Sleeve Carefree Poplin Shirt. W101

Lightweight and breathable, our cotton-rich shirts keep their professional edge thanks to a stainrelease finish, which releases stains during washing. Budget-friendly and durable, these virtually carefree shirts feature an Easy Care blend and finish. They also color-coordinate with our Core Classic Pique Polos for seamless uniforming.

- 3.3-ounce, 55/45 cotton/poly
- Dyed-to-match buttons
- Button-down collar
- Back box pleat
- Left chest pocket