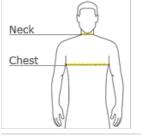

#### **HOW TO MEASURE**

#### CHEST WIDTH

Measure under the arm and around the fullest part of the chest with arms down, keeping tape horizontal.

### NECK

Measure around the fullest part of the neck at the base.

#### SIZE CHART

|               | XS    | S     | М      | L     | XL    | 2XL    | 3XL    | 4XL    |
|---------------|-------|-------|--------|-------|-------|--------|--------|--------|
| Chest         | 32-34 | 35-37 | 38-40  | 41-43 | 44-46 | 47-49  | 50-53  | 54-57  |
| Neck          | 17    | 17    | 17 1/2 | 18    | 19    | 19 3/4 | 20 1/2 | 21 1/4 |
| Pocket Height | 5 1/8 | 5 1/8 | 5 3/8  | 5 3/8 | 5 3/8 | 5 3/8  | 5 3/8  | 5 3/8  |
| Pocket Width  | 4 5/8 | 4 5/8 | 4 7/8  | 4 7/8 | 4 7/8 | 4 7/8  | 4 7/8  | 5 1/8  |