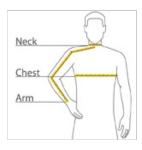

#### **HOW TO MEASURE**

## CHEST WIDTH

Measure under the arm and around the fullest part of the chest with arms down, keeping tape horizontal.

## NECK

Measure around the fullest part of the neck at the base.

#### ARM

Place hand on hip. Start at the center of the back of the neck and measure across the shoulder, to the elbow, and then down to the wrist.