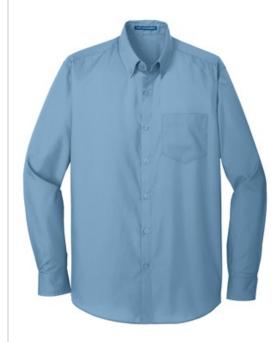

# Port Authority<sup>®</sup> Long Sleeve Carefree Poplin Shirt. W100

Lightweight and breathable, our cotton-rich shirts keep their professional edge thanks to a stainrelease finish, which releases stains during washing. Budget-friendly and durable, these virtually carefree shirts feature an Easy Care blend and finish. They also color-coordinate with our Core Classic Pique Polos for seamless uniforming.

- 3.3-ounce, 55/45 cotton/poly
- Dyed-to-match buttons
- Button-down collar
- Back box pleat
- Left chest pocket
- Rounded adjustable cuffs