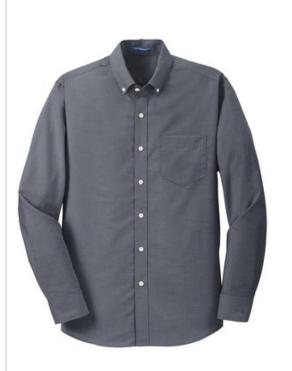

# Port Authority<sup>®</sup> Tall SuperPro<sup>™</sup> Oxford Shirt. TS658

Look your best in a tried-and-true oxford that performs. Proven in independent lab tests to resist and release stains, our SuperPro Oxford has a soft hand and a wrinkle-free finish to keep you looking neat and professional all day long.

- 4.6-ounce, 60/40 cotton/poly
- Back shoulder pleats
- Pearlized buttons
- Button-down collar
- Left chest pocket
- Rounded adjustable cuffs