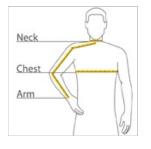

#### **HOW TO MEASURE**

#### CHEST WIDTH

Measure under the arm and around the fullest part of the chest with arms down, keeping tape horizontal.

### NECK

Measure around the fullest part of the neck at the base.

#### ARM

Place hand on hip. Start at the center of the back of the neck and measure across the shoulder, to the elbow, and then down to the wrist.