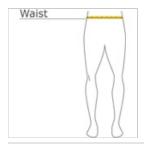

## HOW TO MEASURE

#### WAIST

Measure around the smallest part of the natural waist.

### SIZE CHART

|       | 30 | 32 | 33     | 34 | 35     | 36 | 38 | 40 | 42 |
|-------|----|----|--------|----|--------|----|----|----|----|
| Waist | 16 | 17 | 17 1/2 | 18 | 18 1/2 | 19 | 20 | 21 | 22 |