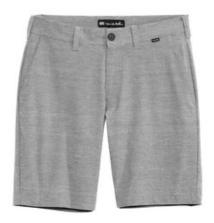

# TravisMathew El Dorado Short TM1MW454

Feel good and look good in this easygoing short. Crafted from wrinkle-resistant, quick-drying, 4-way stretch fabric, the El Dorado Short encourages unrestricted living from the couch to the course.

- 4.7-ounce, 66/26/8 polyester/cotton/spandex
- Slanted side-entry front pockets
- Single welt back pockets
- TM logo woven label at front left waistband and back right pocket
- 9.5-inch inseam