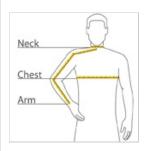

## **HOW TO MEASURE**

#### CHEST WIDTH

Measure under the arm and around the fullest part of the chest with arms down, keeping tape horizontal.

## NECK

Measure around the fullest part of the neck at the base.

### ARM

Place hand on hip. Start at the center of the back of the neck and measure across the shoulder, to the elbow, and then down to the wrist.