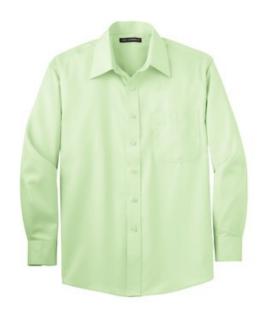

# Port Authority® Tall Non-Iron Twill Shirt. TLS638

With the same non-iron finishing treatment as more expensive brands, our non-iron twill shirt helps you keep your sharp looks—at a real value. Crafted from special 40-singles compacted yarn for enhanced softness and comfort,this shirt will keep you professional looking long past five o'clock.

- 4-ounce, 100% cotton
- Open collar with removeable stays
- Dyed-to-match buttons
- Left chest pocket