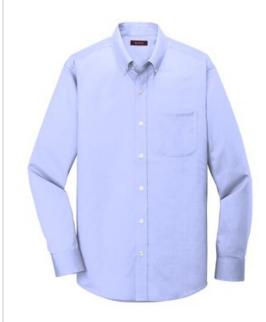

# Red House<sup>®</sup> Tall Pinpoint Oxford Non-Iron Shirt. TLRH240

Crafted from 3.8-ounce, 100% cotton, this elegant pinpoint oxford has a wrinkle-resistant finish so you always look your bestano iron required.

Details like pucker-free taped seams, rounded adjustable cuffs, RH engraved buttons and a shirttail hem complement the sharp look. Buttondown collar, left chest pocket and back box pleat.