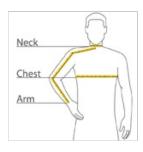

### **HOW TO MEASURE**

## CHEST WIDTH

Measure under the arm and around the fullest part of the chest with arms down, keeping tape horizontal.

# NECK

Measure around the fullest part of the neck at the base.

## ARM

Place hand on hip. Start at the center of the back of the neck and measure across the shoulder, to the elbow, and then down to the wrist.

## SIZE CHART

|               | LT     | XLT   | 2XLT   | 3XLT   | 4XLT   |
|---------------|--------|-------|--------|--------|--------|
| Chest         | 41-43  | 44-46 | 47-49  | 50-53  | 54-57  |
| Neck          | 18     | 19    | 19 3/4 | 20 1/2 | 21 1/4 |
| Arm           | 36 1/2 | 38    | 39     | 40     | 41     |
| Pocket Height | 5 1/4  | 5 1/4 | 5 1/4  | 5 1/4  | 5 1/2  |
| Pocket Width  | 4 3/4  | 4 3/4 | 4 3/4  | 4 3/4  | 5      |