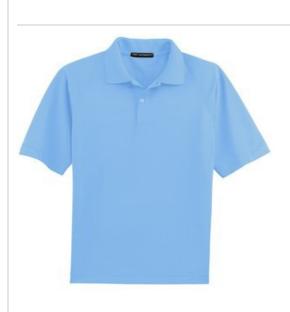

## PORT AUTHORITY.

Port Authority<sup>®</sup> Tall Dry Zone<sup>®</sup> Ottoman Polo. TLK525

Colorfast and snag-resistant, these durable shirts feature Dry Zone moisture-wicking technology to perform at any corporate event.

- 5.3-ounce, 100% polyester
- Snag-resistant
- Flat knit collar
- 2-button placket
- Dyed-to-match buttons
- Raglan sleeves
- Open hem sleeves with rib knit inset
- Side vents

Due to the nature of 100% polyester performance fabrics, special care must be taken throughout the printing process.