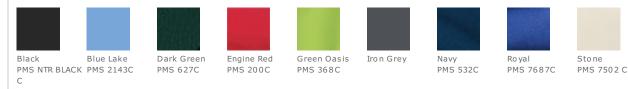

Snag-resistant
- Flat knit collar
- 2-button placket
- Dyed-to-match buttons
- Raglan sleeves
- Open hem sleeves with rib knit inset
- Side vents

Due to the nature of 100% polyester performance fabrics, special care must be taken throughout the printing process.

#### CARE INSTRUCTIONS

Machine wash cold. Wash with like colors. Delicate cycle only. Do not bleach. Tumble dry low. Cool iron if necessary.



# Tips For Effectively Screen Printing Polyester

#### HOW TO MEASURE



CHEST WIDTH Measure under the arm and around the fullest part of the chest with arms down, keeping tape horizontal.

Fabrics

#### SIZE CHART

|       | LT    | XLT   | 2XLT  | 3XLT  | 4XLT  |
|-------|-------|-------|-------|-------|-------|
| Chest | 41-43 | 44-46 | 47-49 | 50-53 | 54-57 |

### COLOR INFORMATION