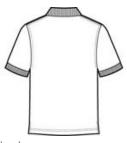

#### **CARE INSTRUCTIONS**

Machine wash cold with like colors. Do not bleach. Tumble dry low. Warm iron if necessary.

front

back