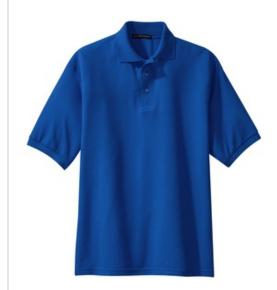

# Port Authority<sup>®</sup> Tall Silk Touch™ Polo. TLK500

An enduring favorite, our comfortable classic polo is anything but ordinary. With superior wrinkle and shrink resistance, a silky soft hand and an incredible range of styles, sizes and colors, it's a first-rate choice for uniforming just about any

- 5-ounce, 65/35 poly/cotton pique
- Flat knit collar and cuffs
- Metal buttons with dyed-to-match plastic rims
- Double-needle armhole seams and hem
- Side vents