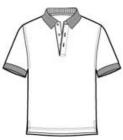

#### **CARE INSTRUCTIONS**

Machine wash cold with like colors. Do not bleach. Tumble dry low. Warm iron if necessary.

front

back