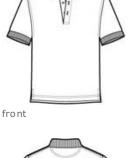

# PORT AUTHORITY.

Port Authority<sup>®</sup> Tall Heavyweight Cotton Pique Polo. TLK420

A favorite year after year, these polos are known for their exceptional range of colors, styles and sizes. The soft pique knit is shrink-resistant and easy to care for, so your group will always look its best.

- 7-ounce, 100% ring spun combed cotton heavyweight pique
- Garment washed for softness
- Flat knit collar and cuffs
- 3-button placket
- Horn-tone buttons
- Side vents