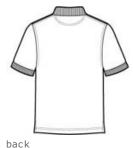

# PORT AUTHORITY.

Port Authority<sup>®</sup> Tall Heavyweight Cotton Pique Polo. TLK420

A favorite year after year, these polos are known for their exceptional range of colors, styles and sizes. The soft pique knit is shrink-resistant and easy to care for, so your group will always look its best.

- 7-ounce, 100% ring spun combed cotton heavyweight pique
- Garment washed for softness
- Flat knit collar and cuffs
- 3-button placket
- Horn-tone buttons
- Side vents