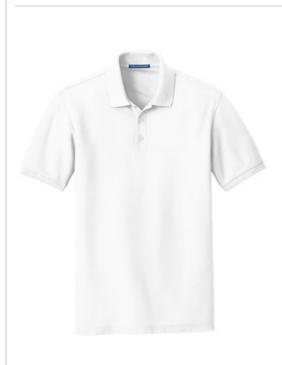

# PORT AUTHORITY.

Port Authority<sup>®</sup> Tall Core Classic Pique Polo. TLK100

An indispensable polo for just about every uniforming need. Designed for everyday wear, this pique polo is made from a durable blend for livedin comfort, traditional good looks and exceptional value.

- 4.4-ounce, 60/40 cotton/poly pique
- Flat knit collar and cuffs
- 3-button placket with dyed-to-match buttons
- Side vents