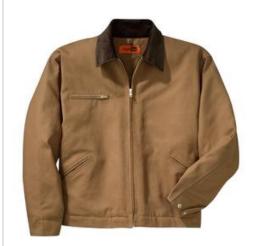

## CornerStone® Tall Duck Cloth Work Jacket. TLJ763

A workwear staple, this jacket has triple-needle stitching at the shoulders and armholes so it will last job after job.

- 12-ounce, 100% cotton duck cloth
- 6-ounce polyfill nylon lining for added warmth
- Corduroy collar
- Bi-swing back
- Zippered chest pocket
- Adjustable 2-snap sleeves
- Front slash pockets
- Adjustable button waist tabs
- Port Pockets<sup>™</sup> for easy embroidery access