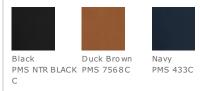

eather.

CornerStone<sup>®</sup> Tall Duck Cloth Hooded Work Jacket. TLJ763H

- 12-ounce, 100% cotton duck cloth
- 6-ounce polyfill nylon lining for added warmth
- Hood with dyed-to-match drawcord
- Rib knit cuffs and waistband
- Front hand warmer pockets
- Interior pocket
- Port Pockets<sup>™</sup> for easy embroidery access

### CARE INSTRUCTIONS

Machine wash cold. Do not bleach. Tumble dry low. Remove promptly. Cool iron if necessary. Do not dry clean if printed.

front



back





## CHEST WIDTH

Measure under the arm and around the fullest part of the chest with arms down, keeping tape horizontal.

SIZE CHART

|       | LT    | XLT   | 2XLT  | 3XLT  | 4XLT  |
|-------|-------|-------|-------|-------|-------|
| Chest | 41-43 | 44-46 | 47-49 | 50-53 | 54-57 |

#### COLOR INFORMATION