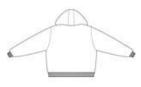

# Corner Stone

Tough enough to do the job, this work jacket layers easily over shirts and jackets so it's great for mild or harsh weather.

CornerStone<sup>®</sup> Tall Duck Cloth Hooded Work Jacket. TLJ763H

- 12-ounce, 100% cotton duck cloth
- 6-ounce polyfill nylon lining for added warmth
- Hood with dyed-to-match drawcord
- Rib knit cuffs and waistband
- Front hand warmer pockets
- Interior pocket
- Port Pockets<sup>™</sup> for easy embroidery access