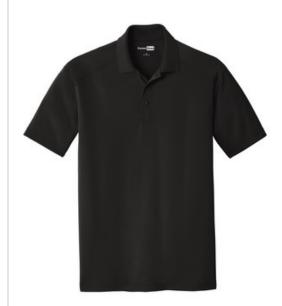

## CornerStone <sup>®</sup> Tall Select Lightweight Snag-Proof Polo TLCS418

A heavy-duty workhorse at a lighter weight than our standard snag-proof polo. Moisture-wicking and odor-fighting, this hardworking shirt is also exceptionally durable.

- 4.4-ounce snag-proof polyester
- Snag-proof
- Moisture-wicking
- Odor-fighting
- Tag-free label
- Flat knit collar
- 3-button placket
- Dyed-to-match buttons
- Open hem sleeves