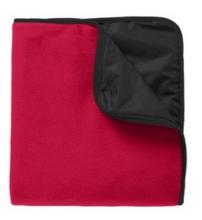

## Port Authority<sup>®</sup> Fleece & Poly Travel Blanket. TB850

A water-resistant backing makes this warm fleece blanket the perfect choice for picnics, tailgating and outdoor events.

- 11.3-ounce linear yard, 100% polyester fleece,100% polyester woven backing
- Attached elastic band to secure the rolled-up blanket
- Port Pocket<sup>™</sup> for easy embroidery access
- Dimensions: 50" x 60"