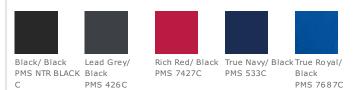

## PORT AUTHORITY.

## Port Authority<sup>®</sup> Fleece & Poly Travel Blanket. TB850



A water-resistant backing makes this warm fleece blanket the perfect choice for picnics, tailgating and outdoor events.

- 11.3-ounce linear yard, 100% polyester fleece,100% polyester woven backing
- Attached elastic band to secure the rolled-up blanket
- Port Pocket<sup>™</sup> for easy embroidery access
- Dimensions: 50" x 60"

## CARE INSTRUCTIONS

Machine wash cold with like colors. Gentle cycle. Only non- chlorine bleach when needed. Tumble dry delicate. Cool iron if needed.









## COLOR INFORMATION