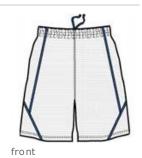

# SPORT-TEK

Sport-Tek<sup>®</sup> PosiCharge<sup>®</sup> Mesh Reversible Spliced Short. T565

A roomy reversible, moisture-wicking short that does double duty with spliced piping details. PosiCharge technology offers superior bleed resistance.

- 3.2-ounce, 100% polyester mesh with
  PosiCharge technology
- White mesh reverse with colored piping
- Double-layer construction with open, individually hemmed layers for easy decoration
- Elastic waistband with continuous loop drawcord
- 9-inch inseam