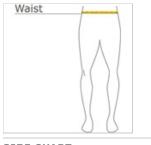

#### HOW TO MEASURE

WAIST Measure around the smallest part of the natural waist.

## SIZE CHART

|       | XS    | S     | м     | L     | XL    | 2XL   | 3XL   | 4XL   |
|-------|-------|-------|-------|-------|-------|-------|-------|-------|
| Waist | 26-28 | 29-31 | 32-34 | 35-37 | 38-40 | 41-43 | 44-47 | 48-51 |