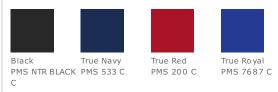

e-layer construction with open, individually hemmed layers for easy decoration
- Elastic waistband with continuous loop drawcord
- 9-inch inseam

If applying sublimation, special care must be taken throughout the process. Contact your decorator for more details.

### CARE INSTRUCTIONS

Machine wash cold with like colors, do not use bleach, do not use fabric softener, tumble dry low, remove promptle, cool iron if needed, do not dry clean.





back

#### HOW TO MEASURE



WAIST Measure around the smallest part of the natural waist.

## SIZE CHART

|       | XS    | S     | м     | L     | XL    | 2XL   | 3XL   | 4XL   |
|-------|-------|-------|-------|-------|-------|-------|-------|-------|
| Waist | 26-28 | 29-31 | 32-34 | 35-37 | 38-40 | 41-43 | 44-47 | 48-51 |

#### COLOR INFORMATION