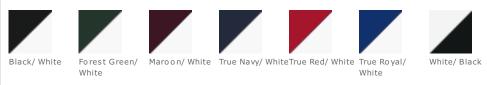

lyester performance fabrics, special care must be taken throughout the screen printing process.

# CARE INSTRUCTIONS

Machine wash cold, gentle cycle with like colors. Use mild detergent, remove immediately. Do not allow to lay on itself when wet. Do not Bleach. Tumble dry low.

# Tips For Effectively Screen Printing Polyester Fabrics





Sport-Tek<sup>®</sup> Dry Zone<sup>®</sup> Colorblock Crew. T478



## **HOW TO MEASURE**



CHEST WIDTH Measure under the arm and around the fullest part of the chest with arms down, keeping tape

# SIZE CHART

|       | XS    | S     | М     | L     | XL    | 2XL   | 3XL   | 4XL   |
|-------|-------|-------|-------|-------|-------|-------|-------|-------|
| Chest | 32-34 | 35-37 | 38-40 | 41-43 | 44-46 | 47-49 | 50-53 | 54-57 |

### COLOR INFORMATION



horizontal.