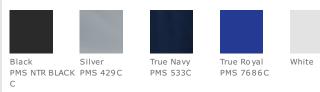

100% polyester mini pique
- Tag-free label
- Double-needle sleeves and hem

\*Due to the nature of 100% polyester performance fabrics, special care must be taken throughout the screen printing process.

### CARE INSTRUCTIONS

Machine wash cold on gentle cycle. Do not bleach. Cool iron if necessary. Do not dry clean. Wash and dry with like colors.

Tips For Effectively Screen Printing Polyester Fabrics





back





## CHEST WIDTH

Measure under the arm and around the fullest part of the chest with arms down, keeping tape horizontal.

SIZE CHART

|       | XS    | S     | М     | L     | XL    | 2XL   | 3XL   | 4XL   |
|-------|-------|-------|-------|-------|-------|-------|-------|-------|
| Chest | 32-34 | 35-37 | 38-40 | 41-43 | 44-46 | 47-49 | 50-53 | 54-57 |

### COLOR INFORMATION