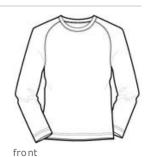

# Sport-Tek<sup>®</sup> Dry Zone<sup>®</sup> Long Sleeve Raglan T-Shirt. T473LS

Dry Zone fabric's superior breathability wicks away moisture, fights odor and keeps you cooler.

- 4-ounce, 100% polyester mini pique
- Tag-free label
- Double-needle sleeves and hem