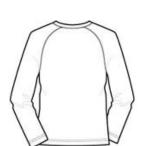

### CARE INSTRUCTIONS

Machine wash cold on gentle cycle. Do not bleach. Cool iron if necessary. Do not dry clean. Wash and dry with like colors.

Tips For Effectively Screen Printing Polyester Fabrics

back