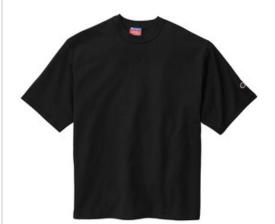

# Champion <sup>®</sup> Heritage 7-Oz. Jersey Tee T105

- 7-ounce, 100% cotton
- 99/1 cotton/poly (Ash)
- 60/40 cotton/poly (Charcoal Heather)
- 90/10 cotton/poly (Oxford Grey)
- Bound, ribbed crewneck
- Deep armholes
- Double-needle sleeves and hem
- Champion C logo on left sleeve
- Woven back neck label

### **CARE INSTRUCTIONS**

Machine wash cold with like colors, inside out if decorated. Use non-chlorine bleach when needed. Tumble dry low. Cool iron if needed. Do not iron decoration.

front