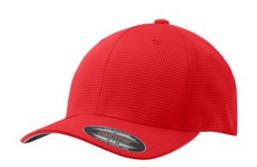

# Sport-Tek<sup>®</sup> Flexfit<sup>®</sup> Grid Texture Cap. STC33

This team-spirited, moisture-wicking cap features a grid texture and the Flexfit fit.

■ Fabric: 100% polyester ■ Structure: Structured

■ Profile: Mid

■ Closure: Stretch fit

front

back