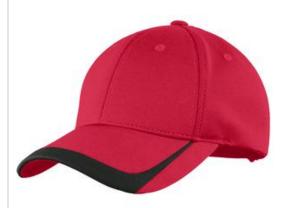

## Sport-Tek<sup>®</sup> Pique Colorblock Cap. STC24

With a moisture-wicking sweatband and contrast detail on the brim, this adjustable cap performs with an athletic look.

■ Fabric: 100% polyester pique knit

■ Structure: Structured

■ Profile: Mid

■ Closure: Low-profile hook and loop

front

back