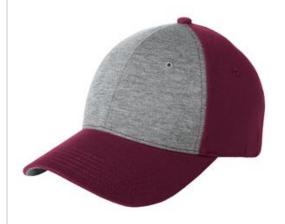

# Sport-Tek<sup>®</sup> Jersey Front Cap. STC18

Heathered jersey and contrast color give this cap a vintage look.

■ Fabric: 65/35 rayon/poly jersey in front panels; 100% cotton twill in back panels and under bill

■ Structure: Structured

■ Profile: Mid

■ Closure: Hook and loop

# **COLOR INFORMATION**

Vintage Vintage Heather/ Black Heather/ Iron PMS NTR BLACK Grey

Vintage Heather/ Maroon

Vintage Heather/ Purple Heather/ True PMS 7672C

Vintage

Vintage Heather/ True Ro yal PMS 7687C