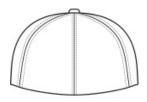

# SPORTFICEK Sport-Tek® Flexfit® Performance Solid Cap. STC17 Image: A lightweight moisture-wicking cap that's extremely comfortable thanks to Flexfit technology. Image: A lightweight moisture-wicking cap that's extremely comfortable thanks to Flexfit technology. Image: A lightweight moisture-wicking cap that's extremely comfortable thanks to Flexfit technology. Image: A lightweight moisture-wicking cap that's extremely comfortable thanks to Flexfit technology. Image: A lightweight moisture-wicking cap that's extremely comfortable thanks to Flexfit technology. Image: A lightweight moisture Structured Image: A lightweight moisture Structure Structured Image: A lightweight