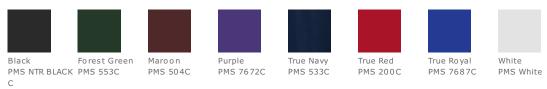

echnology. Image: A lightweight moisture-wicking cap that's extremely comfortable thanks to Flexfit technology. Image: A lightweight moisture-wicking cap that's extremely comfortable thanks to Flexfit technology. Image: A lightweight moisture Structured Image: A lightweight moisture Structure Structured Image: A lightweight





back

# HOW TO MEASURE

## HATS

Measure the circumference around the head, above the eyebrow and at the widest part of the head. Divide number by 3.14 for hat size.

### SIZE CHART

|           | XS             | S/M            | L/XL            |
|-----------|----------------|----------------|-----------------|
| Hats      | 6 5/8 - 7 1/8  | 6 3/4 - 7 1/4  | 7 1/8 - 7 5/8   |
| Head Size | 20 3/4- 22 3/8 | 21 1/4- 22 3/4 | 22 3/8 - 23 7/8 |

# COLOR INFORMATION