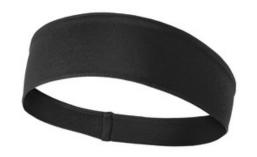

# Sport-Tek<sup>®</sup> PosiCharge<sup>®</sup> Competitor<sup>™</sup> Headband. STA35

Top off our other PosiCharge Competitor styles with this moisture-wicking headband that narrows in the back to fit more securely. Single-needle top-stitched edging.

- Fabric: 3.8-ounce, 100% polyester interlock with PosiCharge technology
- Features: Removable tag for comfort and relabeling

Given the extreme heat required for sublimation, please consult with your decorator. It is highly recommended to sample test product by color before production.