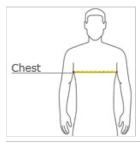

## **HOW TO MEASURE**

#### CHEST WIDTH

Measure under the arm and around the fullest part of the chest with arms down, keeping tape horizontal.

### **SIZE CHART**

|       | XS    | S     | М     | L     | XL    | 2XL   | 3XL   | 4XL   |
|-------|-------|-------|-------|-------|-------|-------|-------|-------|
| Chest | 32-34 | 35-37 | 38-40 | 41-43 | 44-46 | 47-49 | 50-53 | 54-57 |