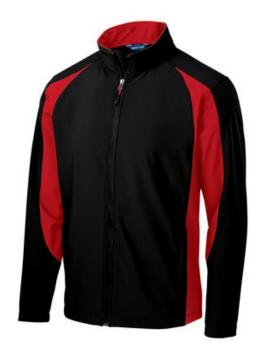

# Sport-Tek<sup>®</sup> Colorblock Soft Shell Jacket. ST970

Outfit the team--or those in the stands--in this jacket that's ready to take on light rain or wind with a sleek colorblock shell and a warm microfleece

- 100% polyester woven shell bonded to a waterresistant laminated film insert and a 100% polyester microfleece lining
- 1000MM fabric waterproof rating
- 1000G/M2 fabric breathability rating
- Zip-through cadet collar
- Reverse coil zipper
- Front zippered pockets
- Open hem