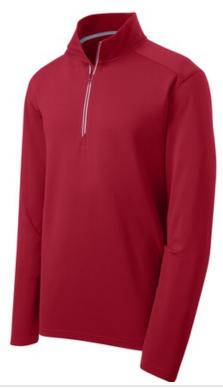

# Sport-Tek<sup>®</sup> Sport-Wick<sup>®</sup> Textured 1/4-Zip Pullover. ST860

This mid-weight pullover has an unbeatable textured look with contrast zipper taping. Plus, it performs by wicking moisture.

- 100% polyester
- Cadet collar
- Tag-free label
- Taped neck
- Dyed-to-match Vislon zipper and pull
- Silver zipper tape
- Angled chin guard for additional comfort
- Set-in sleeves
- Open cuffs and hem