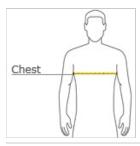

#### **HOW TO MEASURE**

#### CHEST WIDTH

Measure under the arm and around the fullest part of the chest with arms down, keeping tape horizontal.

#### SIZE CHART

|       | XS    | S     | М     | L     | XL    | 2XL   | 3XL   | 4XL   |
|-------|-------|-------|-------|-------|-------|-------|-------|-------|
| Chest | 32-34 | 35-37 | 38-40 | 41-43 | 44-46 | 47-49 | 50-53 | 54-57 |