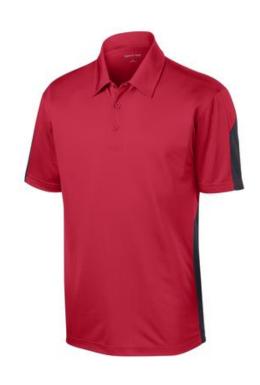

# SPORT-TEK Sport-Tek® PosiCharge® Active Textured Colorblock Polo. ST695

Colorblocking at the sleeves and sides, along with an understated texture, give this snag-resistant, moisture-wicking polo plenty of sporty interest. PosiCharge technology ensures colorfastness and optimal printability.

- 3.4-ounce, 100% polyester mesh with PosiCharge technology
- Tag-free label
- Self-fabric collar
- 3-button placket with dyed-to-match buttons
- Set-in, open hem sleeves