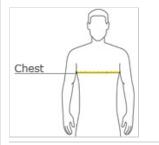

## **HOW TO MEASURE**

# CHEST WIDTH

Measure under the arm and around the fullest part of the chest with arms down, keeping tape horizontal.

### SIZE CHART

С

|               | XS    | S     | М     | L     | XL    | 2XL   | 3XL   | 4XL   |
|---------------|-------|-------|-------|-------|-------|-------|-------|-------|
| Chest         | 32-34 | 35-37 | 38-40 | 41-43 | 44-46 | 47-49 | 50-53 | 54-57 |
| Pocket Height | 5     | 5     | 5 1/4 | 5 1/4 | 5 1/4 | 5 1/4 | 5 1/4 | 5 1/2 |
| Pocket Width  | 4 3/4 | 4 3/4 | 5     | 5     | 5     | 5     | 5     | 5 1/4 |