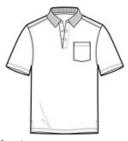

# Sport-Tek<sup>®</sup> Micropique Sport-Wick<sup>®</sup> Pocket Polo. ST651

We've taken our Sport-Wick<sup>®</sup> moisture-wicking technology and crafted a flat tricot micropique for a smoother, tighter fabric. With snag resistance and a left chest pocket, this is a sharp look.

- 3.8-ounce, 100% polyester tricot
- Snag resistant
- Tag-free label
- Taped neck
- Flat knit collar
- 3-button placket with dyed-to-match rubber butto ns
- Set-in, open hem sleeves
- Side vents

\*Due to the nature of 100% polyester performance fabrics, special care must be taken throughout the printing process.