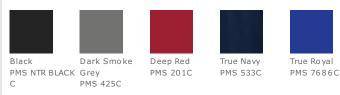

llar
- Tag-free label
- 3-button placket with dyed-to-match rubber buttons
- Set-in, open hem sleeves

If applying sublimation, special care must be taken throughout the process. Contact your decorator for more details.

## CARE INSTRUCTIONS

Machine wash cold with like colors. Do not bleach. Tumble dry low. Remove promptly. Cool iron if needed. Do not use fabric softener. Do not dry clean.





HOW TO MEASURE



#### CHEST WIDTH

Measure under the arm and around the fullest part of the chest with arms down, keeping tape horizontal.

# SIZE CHART

|       | XS    | S     | М     | L     | XL    | 2XL   | 3XL   | 4XL   |
|-------|-------|-------|-------|-------|-------|-------|-------|-------|
| Chest | 32-34 | 35-37 | 38-40 | 41-43 | 44-46 | 47-49 | 50-53 | 54-57 |

### COLOR INFORMATION