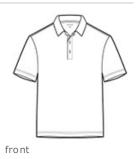

# SPORT-TEK

Tough enough to conquer moisture, snags and color bleed, this smooth polo also features a subtle, allover embossed geometric pattern.

Sport-Tek<sup>®</sup> Embossed PosiCharge<sup>®</sup> Tough Polo<sup>®</sup>. ST630

- 4.7-ounce, 100% polyester jersey with
- PosiCharge technology and embossed pattern
- Self-fabric collar
- Tag-free label
- 3-button placket with dyed-to-match rubber buttons
- Set-in, open hem sleeves