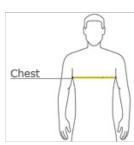

#### **HOW TO MEASURE**

## CHEST WIDTH

Measure under the arm and around the fullest part of the chest with arms down, keeping tape horizontal.

### SIZE CHART

|       | XS    | S     | М     | L     | XL    | 2XL   | 3XL   | 4XL   |
|-------|-------|-------|-------|-------|-------|-------|-------|-------|
| Chest | 32-34 | 35-37 | 38-40 | 41-43 | 44-46 | 47-49 | 50-53 | 54-57 |