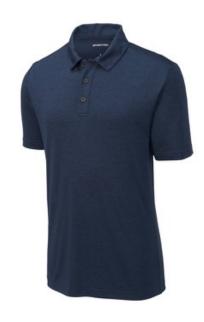

# Sport-Tek <sup>®</sup> Endeavor Polo. ST467

With a subtle heather texture and moisture-wicking technology, this polo will help you achieve all your performance endeavors.

- 4.4-ounce, 100% polyester
- Tag-free label
- 3-button placket