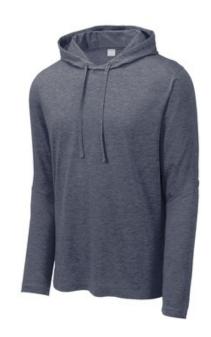

# Sport-Tek <sup>®</sup> PosiCharge <sup>®</sup> Tri-Blend Wicking Long Sleeve Hoodie ST406

This ultracomfortable long sleeve hoodie combines moisture-wicking performance, unbeatable softness and PosiCharge technology to lock in color.

- 4.4-ounce, 75/13/12 poly/cotton/rayon jersey with PosiCharge technology
- 4.6-ounce, 75/13/12 poly/cotton/rayon jersey with PosiCharge technology (Black Triad Solid)
- Removable tag for comfort and relabeling
- 3-panel self-fabric hood and drawstrings
- Open cuffs and hem
- Side vents