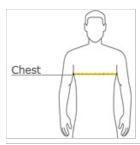

## **HOW TO MEASURE**

#### CHEST WIDTH

Measure under the arm and around the fullest part of the chest with arms down, keeping tape horizontal.

#### **SIZE CHART**

|       | XS    | S     | М     | L     | XL    | 2XL   | 3XL   | 4XL   |
|-------|-------|-------|-------|-------|-------|-------|-------|-------|
| Chest | 32-34 | 35-37 | 38-40 | 41-43 | 44-46 | 47-49 | 50-53 | 54-57 |