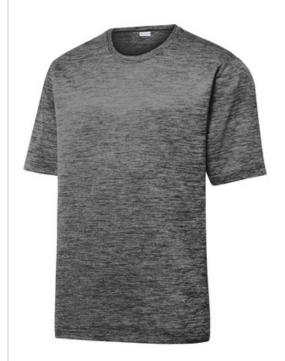

# Sport-Tek<sup>®</sup> PosiCharge<sup>®</sup> Electric Heather Tee. ST390

Our color-locking tee has a soft hand, wicks moisture, resists snags and is energized with an allover heather pattern.

- 4.1-ounce, 100% polyester jersey with PosiCharge technology
- Removable tag for comfort and relabeling
- Set-in sleeves