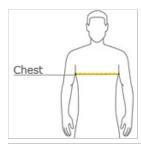

#### **HOW TO MEASURE**

# CHEST WIDTH

Measure under the arm and around the fullest part of the chest with arms down, keeping tape horizontal.