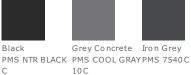

ound wear.

- 3.8-ounce, 100% polyester interlock with PosiCharge technology
- Removable tag for comfort and relabeling
- Cadet collar
- Reverse coil zipper
- Set-in sleeves
- Open cuffs and hem

### CARE INSTRUCTIONS

Machine wash cold with like colors. Do not bleach. Do not use fabric softener. Tumble dry low. Remove promptly. Cool iron if needed. Do not dry clean





back

#### **HOW TO MEASURE**



#### CHEST WIDTH

Measure under the arm and around the fullest part of the chest with arms down, keeping tape horizontal.

#### SIZE CHART

|       | XS    | S     | М     | L     | XL    | 2XL   | 3XL   | 4XL   |
|-------|-------|-------|-------|-------|-------|-------|-------|-------|
| Chest | 32-34 | 35-37 | 38-40 | 41-43 | 44-46 | 47-49 | 50-53 | 54-57 |

#### **COLOR INFORMATION**











True Royal PMS 7686C

White