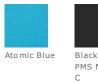

-round wear.

- 3.8-ounce, 100% polyester interlock with PosiCharge technology
- Removable tag for comfort and relabeling
- Cadet collar
- Reverse coil zipper
- Set-in sleeves
- Open cuffs and hem

### CARE INSTRUCTIONS

Machine wash cold with like colors. Do not bleach. Do not use fabric softener. Tumble dry low. Remove promptly. Cool iron if needed. Do not dry clean





back

#### **HOW TO MEASURE**



#### CHEST WIDTH

Measure under the arm and around the fullest part of the chest with arms down, keeping tape horizontal.

#### SIZE CHART

|       | XS    | S     | М     | L     | XL    | 2XL   | 3XL   | 4XL   |
|-------|-------|-------|-------|-------|-------|-------|-------|-------|
| Chest | 32-34 | 35-37 | 38-40 | 41-43 | 44-46 | 47-49 | 50-53 | 54-57 |

#### **COLOR INFORMATION**











True Royal PMS 7686C

White