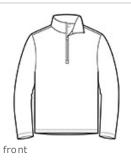

# Sport-Tek<sup>®</sup> PosiCharge<sup>®</sup> Competitor<sup>™</sup> 1/4-Zip Pullover. ST357

This lightweight pullover locks in color and wicks moisture. It's versatile enough for year-round wear.

- 3.8-ounce, 100% polyester interlock with PosiCharge technology
- Removable tag for comfort and relabeling
- Cadet collar
- Reverse coil zipper
- Set-in sleeves
- Open cuffs and hem