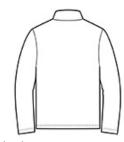

### CARE INSTRUCTIONS

Machine wash cold with like colors. Do not bleach. Do not use fabric softener. Tumble dry low. Remove promptly. Cool iron if needed. Do not dry clean

back