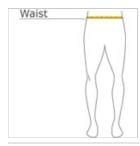

### **HOW TO MEASURE**

## WAIST

Measure around the smallest part of the natural waist.

#### SIZE CHART

|       | XS    | S     | М     | L     | XL    | 2XL   | 3XL   | 4XL   |
|-------|-------|-------|-------|-------|-------|-------|-------|-------|
| Waist | 26-28 | 29-31 | 32-34 | 35-37 | 38-40 | 41-43 | 44-47 | 48-51 |