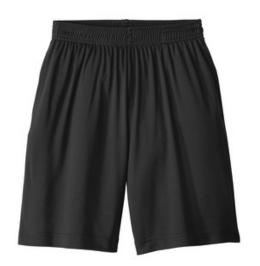

# **SPORT-TEK** Sport-Tek <sup>®</sup> PosiCharge <sup>®</sup> Competitor <sup>™</sup> Pocketed Short. ST355P

Our lightweight, unlined short with pockets wicks moisture and locks in colors.

- 3.8-ounce, 100% polyester interlock with PosiCharge technology
- Removable tag for comfort and relabeling
- Elastic waistband
- Continuous loop drawcord
- Side pockets
- 9-inch inseam