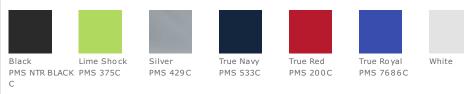

ogy
- Removable tag for comfort and relabeling

Given the extreme heat required for sublimation, please consult with your decorator. It is highly recommended to sample test product by color before production.

CARE INSTRUCTIONS

Machine wash cold with like colors. Do not bleach. Do not use fabric softener. Tumble dry low. Remove promptly. Cool iron if needed. Do not dry clean.



front



back

### **HOW TO MEASURE**



CHEST WIDTH Measure under the arm and around the fullest part of the chest with arms down, keeping tape horizontal.

# SIZE CHART

|       | XS    | S     | М     | L     | XL    | 2XL   | 3XL   | 4XL   |
|-------|-------|-------|-------|-------|-------|-------|-------|-------|
| Chest | 32-34 | 35-37 | 38-40 | 41-43 | 44-46 | 47-49 | 50-52 | 53-55 |

## COLOR INFORMATION