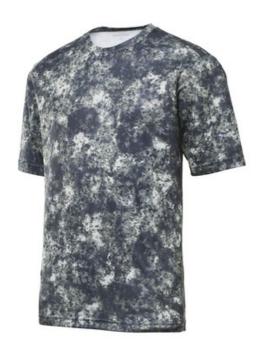

# Sport-Tek<sup>®</sup> Mineral Freeze Tee. ST330

This moisture-wicking tee features an allover sublimated print that has a granite-like look.

- 4-ounce, 100% polyester interlock
- Tag-free label
- Set-in sleeves