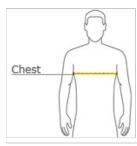

#### **HOW TO MEASURE**

### CHEST WIDTH

Measure under the arm and around the fullest part of the chest with arms down, keeping tape horizontal.