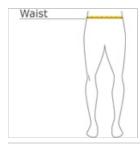

#### **HOW TO MEASURE**

## WAIST

Measure around the smallest part of the natural waist.

#### SIZE CHART

|       | XS    | S     | М     | L     | XL    | 2XL   | 3XL   | 4XL   |
|-------|-------|-------|-------|-------|-------|-------|-------|-------|
| Waist | 27-28 | 29-31 | 32-34 | 35-36 | 37-38 | 39-41 | 42-44 | 45-47 |