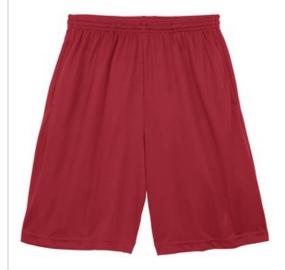

# Sport-Tek<sup>®</sup> PosiCharge<sup>®</sup> Tough Mesh Pocket Short. ST312

A moisture-wicking short built for the gym and beyond. PosiCharge technology ensures optimal printability.

- 5.3-ounce, 100% polyester flat back mesh with PosiCharge technology
- Elastic waistband with continuous loop drawcord
- Side pockets and back hip pocket with dyed-to-match button
- 9-inch inseam