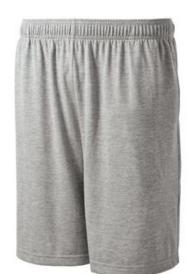

## Sport-Tek<sup>®</sup> Jersey Knit Short with Pockets. ST310

A comfortable short for exercising or lounging complete with side pockets to hold locker key and essentials.

- 6.2-ounce, 60/40 cotton/poly
- Elastic waist with drawcord
- 9-inch inseam