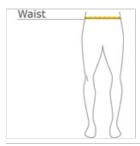

## **HOW TO MEASURE**

 $\ensuremath{\mathsf{WAIST}}$  Measure around the smallest part of the natural waist.

## SIZE CHART

| Waist 26-28 29-31 32-34 35-37 38-40 41-43 44-47 48-51 |       | XS    | S     | М     | L       | XL    | 2XL   | 3XL   | 4XL |
|-------------------------------------------------------|-------|-------|-------|-------|---------|-------|-------|-------|-----|
|                                                       | Waist | 26-28 | 29-31 | 32-34 | 1 35-37 | 38-40 | 41-43 | 44-47 |     |